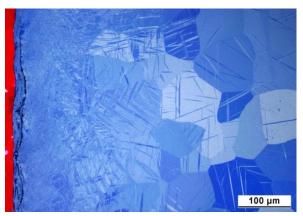

# Qualitech



# **Damage and material analysis** Materialography / Metallography

Materialography comprises the qualitative and quantitative description and evaluation of the material structure using microscopic methods. Depending on the customer's requirements and the problem at hand, our experienced specialists can make use of a wide range of materialographic examination possibilities and use their knowledge to expertly interpret and evaluate the results. Microstructure analysis can also be carried out on components on site using outpatient metallography.



Pure titanium microstructure with oxygen enriched edge zone

### Methods

- Micro- and macrosection preparation of metals, ceramics, plastics and composite materials
- Various etching techniques and recipes
- Modern light microscopy and photography
- Hardness tests HB, HR, HV, including micro hardness HV



Macrosection of a large multilayer weld

## Specialities

- · Preparation of thin layers and smallest components
- HF-containing etchants for e.g. titanium alloys
- Hardness mappings (Hardness testing machine Vickers microhardness)
- Outpatient metallography



Ambulatory metallography on a stationary gas turbine

#### **Our services**

- Supporting work for loss analyses
- Assistance with production problems
- Assessment of heat treatments
- Support for material optimization
- Charac